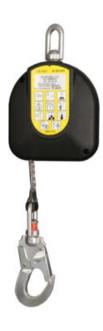

## **Self-retracting Lifeline WR 100**

## **Product information**

Light and compact safety block with automatic retraction. The snap hook is fiited with fall indicator for higher security.

Material: Kevlar, Polyester

Marking: According to standard, CE-marked, Manufacturer, product, size/length, date of manufacturer, reference and serial number.

Temperature range: -30°C up to +50 °C

Standard: EN 360

| Part Code    | Max. number of persons | Length<br>m | Dimensions<br>mm | Max. user weight<br>kg | Weight<br>kg |
|--------------|------------------------|-------------|------------------|------------------------|--------------|
| 822100600330 | 1                      | 6           | 160 x 70 x 230   | 120                    | 1.8          |