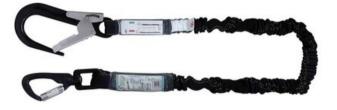

## **Product information**

Expandable webbing lanyard length 2 mtr with energy absorber integrated in the lanyard.

- Energy absorber in webbing with central weaving and with progressive deformation which reduces the impact of the fall less than 6 kN
- Protective 45 mm wide expandable webbing lanyard
- Loops protected by an abrasion resistant tubular webbing

Connectors: 1 aluminium karabiner at one end and 1 aluminium scaffold hook at the other end

Material: Lanyard: Polyester, Absorber: Polyester And Polyamide, Connectors: Aluminium Alloy Marking: According to standard, CE-marked Standard: EN 355