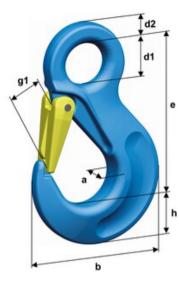

Safety factor: 4:1 Grade: 12

| Part Code    | Code     | WLL<br>ton | LC<br>kN | EWL | a<br>mm | b<br>mm | d1<br>mm | d2<br>mm | e<br>mm | g1<br>mm | h<br>mm | Weight<br>kg |
|--------------|----------|------------|----------|-----|---------|---------|----------|----------|---------|----------|---------|--------------|
| 403300300050 | HSWP 7/8 | 3          | 60       | 106 | 19      | 88      | 25       | 11       | 106     | 26       | 27      | 0.65         |
| 403300500050 | HSWP 10  | 5          | 100      | 131 | 26      | 108     | 34       | 16       | 131     | 31       | 33      | 1.29         |
| 403300800050 | HSWP 13  | 8          | 160      | 164 | 33      | 132     | 43       | 19       | 164     | 39       | 43      | 2.43         |

## Blueprint