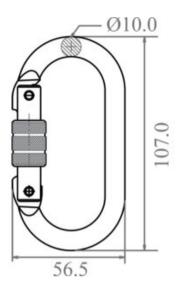

## **Product information**

Works on 11 mm diameter anchorage line (Polyamide Kernmantle rope). Steel Karabiner FA 50 101 17 as an attachment element. Has a manual locked position to allow work on inclined roof, and also restraint positioning (EN358). Very simple opening-closing system.