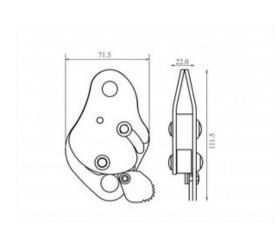

n**

Works on 11 mm diameter anchorage line (Polyamide Kernmantle rope). Steel Karabiner FA 50 101 17 as an attachment element. Has a manual locked position to allow work on inclined roof, and also restraint positioning (EN358). Very simple opening-closing system.

Material: Aluminium

Marking: According to standard, CE-marked, The product reference, Manufacturer's name, Diameter of the rope to be used, the standard and its year, The date (year) of manufacture.

Temperature range: -30°C up to +50°C

Standard: EN 353-2, EN 358

| Part Code   | Min. Breaking force<br>kN | Max. number of persons | Weight<br>kg |
|-------------|---------------------------|------------------------|--------------|
| 82350000010 | 15                        | 1                      | 0.35         |

## Blueprint