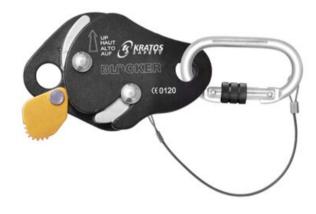

## **Compact fall arrester, FA2010300A**

## **Product information**

Works on 11 mm diameter anchorage line (Polyamide Kernmantle rope). Steel Karabiner FA 50 101 17 as an attachment element. Has a manual locked position to allow work on inclined roof, and also restraint positioning (EN358). Very simple opening-closing system.