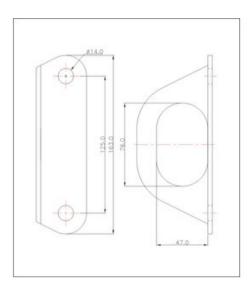

Anchoring: Type A

Material: Steel, Stainless steel, Aluminium

Marking: According to standard

Temperature range: -30°C up to +50°C

Standard: EN 795-A

| Part code    | Min. breaking force<br>kN | Max. number of persons | Opening<br>mm | Weight<br>kg |
|--------------|---------------------------|------------------------|---------------|--------------|
| 8415F6002814 | 23                        | 1                      | 47 x 76       | 0.31         |

## Blueprint