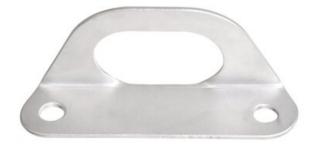

## **Product information**

Anchor point with large opening, designed to be fixed on walls, ceilings, rooftops.

- Ideal for use with an anchorage hook with large gate opening, such as telescopic pole anchorage hook (FA 60 016 02, FA 60 016 06), FA 50 207 55, FA 50 208 60.
- Two holes for fixing. Positioning through 2 fastenings Ø13 mm (chemical or mechanical pins, Stainless steel screw and nut system) in steel structure, or concrete.
- Can be installed in any way, can be used in the 3 directions (horizontally, vertically, diagonally).

Anchoring: Type A

Material: Steel, Stainless steel, Aluminium

Marking: According to standard

Temperature range: -30°C up to +50°C

Standard: EN 795-A

| Part code    | Min. breaking force<br>kN | Max. number of persons | Opening<br>mm | Weight<br>kg |
|--------------|---------------------------|------------------------|---------------|--------------|
| 8415F6002814 | 23                        | 1                      | 47 x 76       | 0.31         |