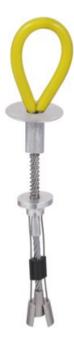

## **Concrete Anchor FA6001800**

## **Product information**

Designed to be installed in concrete very quickly thanks to a pressure button that wedges the anchor point into the host structure. A hole of diam. 19-20 mm and 110 mm of depth is needed for the installation into concrete.

Material: Aluminium, Steel and Stainless Steel.

Marking: According to standard, CE-marked, Serial No., Manufacture ID

Temperature range: -30°C up to +50°C

Standard: EN 795-B

| Part code     | Min. breaking force<br>kN | Max. number of persons | Weight<br>kg |
|---------------|---------------------------|------------------------|--------------|
| 8415FA6001800 | 12                        | 1                      | 0.15         |