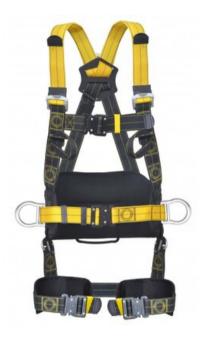

Rear / dorsal D-ring Work positioning D-ring

## **Product information**

This is a body harness with special water, oil and dirt repellent REVOLTA webbing. REVOLTA Full Body Harness has 2 attachment points with work positioning belt and 4 automatic buckles, adjustable shoulder, thigh straps and waist belt. Shoulder straps have combination buckles.

## Advantages:

- Chest strap, thigh straps and waist strap are provided with automatic buckles for easy adjustment.
- 4 tool-holding loops and 1 extra bigger handle at waist and thigh level for keeping extra karabiners and accessories.
- Soft padding on thigh straps for an extended comfort.

Material: Straps: Polyester, Buckles: Aluminium

Marking: According to standard, CE-marked, Size, Manufacture ID, Serial No.

Temperature range: -30°C up to 50°C

Standard: EN 358, EN 361

| Part Code    | Size  | Max user weight<br>kg | Weight<br>kg |
|--------------|-------|-----------------------|--------------|
| 820100561160 | L-XXL | 140                   | 2.3          |