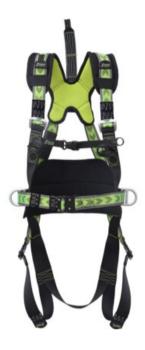

## Harness FA1020401A

## **Product information**

Body Harness with comfortable work positioning belt and 3 automatic buckles.

Unique extension band (length 30 cm) which allows the user to easily connect himself to the dorsal attachment D-Ring without any external help.

Material: Straps: Polyester, Buckles: Steel

Marking: According to standard, CE-marked, Size, manufacture ID, Serial No.

Standard: EN 361, EN 358

| Part Code    | Size  | Max user weight<br>kg | Weight<br>kg |
|--------------|-------|-----------------------|--------------|
| 820100561530 | L-XXL | 140                   | 2.32         |