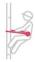

Rear / dorsal D-ring Work positioning D-ring

## **Product information**

Body Harness with comfortable work positioning belt and 3 automatic buckles.

Unique extension band (length 30 cm) which allows the user to easily connect himself to the dorsal attachment D-Ring without any external help.