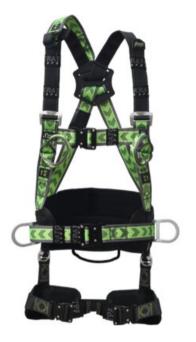

## **Product information**

SPEED'AIR 4 - Full body harness, 2 attachment points with rotative belt.

- 2 big size chest attachement textile loops (2 x A/2).
- Extension strap attached on the dorsal D-Ring at one end and one loop at the other side.
- Adjustable chest strap, shoulders, thigh-straps and waist belt.
- Shoulder straps have combination buckles. Chest strap, thigh-straps, waist strap are provided with automatic buckles for easy adjustment.
- Special rotative belt for easy mobility and great comfort.

Material: Straps: Polyester, Buckles: Steel Marking: According to standard, CE-marked, Size, manufacture ID, Serial No. Standard: EN 358, EN 361

| Part Code    | Size | Max. rated load<br>kg | Weight<br>kg |
|--------------|------|-----------------------|--------------|
| 820100450170 | M-L  | 140                   | 2.25         |