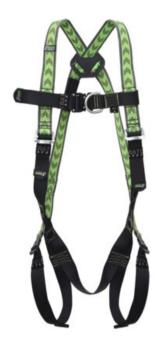

## Harness FA1010501A

## **Product information**

Body Harness with automatic buckles and 2 D-Rings for fall arrest. Shoulder and thigh-straps differentiated by a dual colour scheme. Ideally positioned sit-strap for extended comfort.