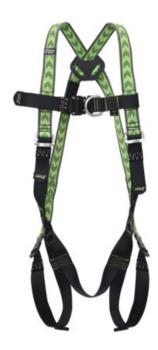

## Harness FA1010500A

## **Product information**

- Body harness with adjustable shoulder and thigh-straps.
- The thigh straps and chest strap are provided with automatic buckles. Shoulder and thigh-straps differentiated by a dual colour scheme
- The Harness have positioned sit-strap for extended comfort.
- 5 Adjustment Buckles Among Which 3 Automatic.

Material: Strap: Polyester, Buckles: Steel
Marking: According to standard, CE-marked

Standard: EN 361

| Part Code    | Size | Max user weight<br>kg | Weight<br>kg |
|--------------|------|-----------------------|--------------|
| 820100361360 | S-L  | 140                   | 1.43         |