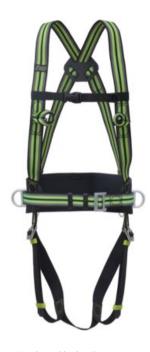

Rear / dorsal D-ring Work positioning D-ring

9

## **Harness FA1020300**

## **Product information**

Body Harness with 2 attachment points with work positioning belt. Incorporated our Work Positioning Belt FA 10 402 00

- 2 chest attachment textile loops.
- Adjustable thigh-straps and waist belt, sliding plates for easy adjustment of chest strap.
- Shoulder and thigh-straps differentiated by a dual colour scheme. Tool holder loops and rings at the back.
- Ideally positioned sit-strap for extended comfort.

Material: Strap: Polyester, Buckles: Steel
Marking: According to standard, CE-marked

Standard: EN 361, EN 358

| Part Code    | Size     | Max user weight<br>kg | Weight<br>kg |
|--------------|----------|-----------------------|--------------|
| 820100001370 | One Size | 140                   | 1.33         |