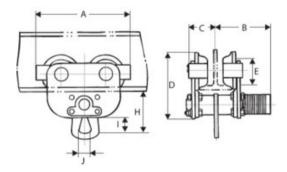

| 60-130           | 900                  | 8            |
| 502500101300030 | 1          | 60-130           | 1,100                | 11           |
| 502500201550030 | 2          | 70-155           | 1,200                | 19           |
| 502500321600030 | 3.15       | 90-160           | 1,700                | 27           |
| 502500501800030 | 5          | 90-180           | 2,300                | 49           |
| 502500751900030 | 7.5        | 125-190          | 3,000                | 98           |
| 502501001900030 | 10         | 125-190          | 3,000                | 100          |
| 502501601900030 | 16         | 150-190          | 6,000                | 295          |
| 502502001900030 | 20         | 150-190          | 6,000                | 400          |

## Blueprint