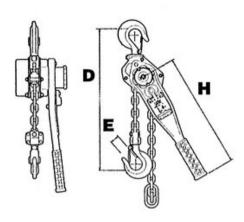

Material: Chain and hook, alloy steel grade 10.

Marking: WLL, code and CE marking.

Finish: Painted.

Safety factor: 5:1

| Part Code       | Code    | WLL<br>ton | Lifting height<br>m | Number of falls | Load chain<br>mm | D<br>mm | E<br>mm | H<br>mm | Weight<br>kg |
|-----------------|---------|------------|---------------------|-----------------|------------------|---------|---------|---------|--------------|
| 500500030150010 | YII-25  | 0.25       | 1.5                 | 1               | 4                | 235     | 20      | 155     | 2            |
| 500500050150010 | YII-50  | 0.5        | 1.5                 | 1               | 5                | 265     | 23      | 284     | 3.6          |
| 500500080150010 | YII-80  | 0.8        | 1.5                 | 1               | 5,6              | 290     | 25      | 268     | 6.2          |
| 500500160150010 | YII-160 | 1.6        | 1.5                 | 1               | 7,2              | 350     | 29      | 385     | 9.5          |
| 500500320150010 | YII-320 | 3.2        | 1.5                 | 1               | 9,0              | 420     | 36      | 385     | 15.5         |
| 500500630150010 | YII-640 | 6.3        | 1.5                 | 2               | 9,0              | 570     | 45      | 385     | 26.5         |

## Blueprint