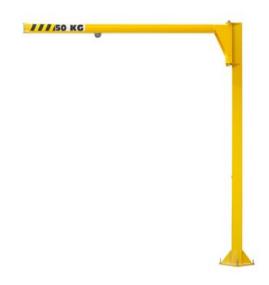

## Pillar Jib Crane Underbraced, Hollow Section 270° PFICL

## **Product information**

The jib crane PMICL is reserved for an indoor use and built with a hollow section, PMICL allows 270° rotation. This jib crane cannot be motorized.

Intended to be equipped with a manual or electric hoist, this model has a great versatility with his trolley hoist mounted on plastic rollers. Floor fixing is achieved by chemical anchors only.