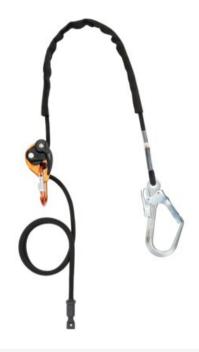

## Lanyard FINCH+STEEL Skylotec

## Product information

Multi-purpose lanyard and polestrap with protective cover.

It is equipped with an adjuster device that bears a control lever and allows for the smooth movement of the rope, without sudden jerks, immediately locking in the position as soon as it is released. It allows for easy recovery or release of the rope even under tension.

Material: Polyamide, Steel, Aluminium Marking: According to standard Standard: EN 12841-C, EN 358, EN 795-B/C

| Part Code    | Diameter<br>mm | Min. Breaking force<br>kN | Length<br>m | Colour | Weight<br>kg |
|--------------|----------------|---------------------------|-------------|--------|--------------|
| 821100202760 | 11             | 15                        | 2           | Black  | 0.98         |