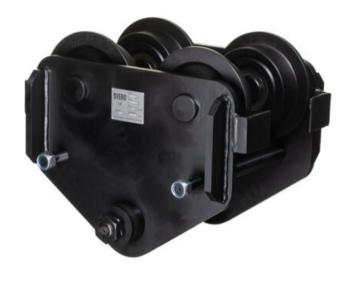

## **Product information**

SVERO's beam trolley 10000 kg. For really heavy needs in industry and for example maintenance and service of larger machines.

- Fits most chain hoists, both manual and electrical
- Fits IPE, HEA, HEB and INP beams
- Width is adjusted with spacers
- Powder-coated steel sides
- Adjustable left and right threaded suspension bolt
- Test loaded with 1.5 x WLL
- Test and CE certificates and manual included
- Traceable with unique SVERO serial number