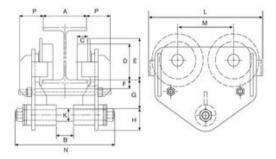

Marking: According to standard, CE-marked Temperature range: -10°C up to 50°C

Standard: EN 13157

Safety factor: 4:1

| Part Code       | WLL<br>ton | Beam width<br>mm<br>mm | A<br>mm | B<br>mm | C<br>mm | Ø D<br>mm | E<br>mm | F<br>mm | G<br>mm | H<br>mm | ØК | L<br>mm | M<br>mm | N<br>mm | P<br>mm | Weight<br>kg |
|-----------------|------------|------------------------|---------|---------|---------|-----------|---------|---------|---------|---------|----|---------|---------|---------|---------|--------------|
| 502501003000450 | 10         | 220-300                | 220-300 | 85      | 50      | 175       | 203     | 43      | 140     | 106     | 58 | 550     | 270     | 485     | 100     | 120          |

## Blueprint