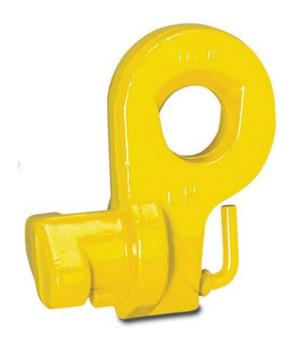

## **Product information**

Container lifting lug set for lifting standard containers. They are to be mounted horizontally to the side of the container at either the top or the bottom fixing holes.

A set contains 4 lifting lugs (2 left-, and 2 right - turned lugs) and are to be used together with a lifting beam.

## Features:

- Provided with spring-loaded bolt which prevent the lug to unhook when the slings are unloaded.
- · Lugs marked with max. load and angle of working
- Lugs marked with "R" for right hand lugs and "L" for left hand lugs.

Material: Alloy steel.

Marking: CE-marked

Temperature range: -40°C up to +100°C

Finish: Painted.

Warning: Not for toplift (in the hole facing upwards).

Safety factor: 4:1

Grade: 8

| Part code | Code | WLL<br>ton | A<br>mm | B<br>mm | G<br>mm | L<br>mm | S<br>mm | T<br>mm | U<br>mm | Weight<br>kg |
|-----------|------|------------|---------|---------|---------|---------|---------|---------|---------|--------------|
| 4298CLB40 | CLB  | 32         | 152     | 181     | 75      | 73      | 40      | 45      | 37      | 18           |