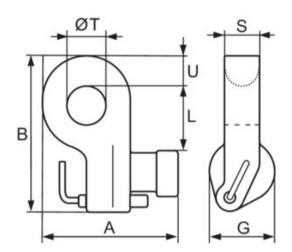

Material: Alloy steel.

Marking: CE-marked

Temperature range: -40°C up to +100°C

Finish: Painted.

Warning: Not for toplift (in the hole facing upwards).

Safety factor: 4:1

Grade: 8

| Part code | Code | WLL<br>ton | A<br>mm | B<br>mm | G<br>mm | L<br>mm | S<br>mm | T<br>mm | U<br>mm | Weight<br>kg |
|-----------|------|------------|---------|---------|---------|---------|---------|---------|---------|--------------|
| 4298CLB40 | CLB  | 32         | 152     | 181     | 75      | 73      | 40      | 45      | 37      | 18           |

## Blueprint