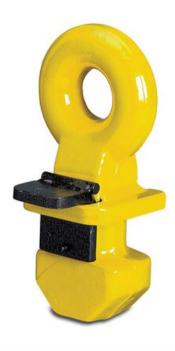

## **Product information**

Container lifting lug set for lifting of standard containers in the corner fittings on top. Only for vertical lifting slings. A set contains 4 lugs and are to be used together with a lifting beam. The lugs suits standard ISO corner boxes.

**Features:** Provided with barrier which locks in the corner fittings after the lug is rotated 90° which prevent the lug to unhook. No part of the lug is outside the containers sides.

Material: Alloy steel.

Marking: CE-marked

Temperature range: -40°C up to +100°C

Warning: Do not use with 4-leg slings. Only for straight lifting.

Safety factor: 4:1

Grade: 8

| Part code | Code   | WLL<br>ton | EWL<br>mm | A<br>mm | G<br>mm | K<br>mm | L<br>mm | S<br>mm | T<br>mm | Weight<br>kg |
|-----------|--------|------------|-----------|---------|---------|---------|---------|---------|---------|--------------|
| 4298CLT56 | CLT-56 | 56         | 160       | 123     | 101     | 57      | 160     | 39      | 45      | 32           |