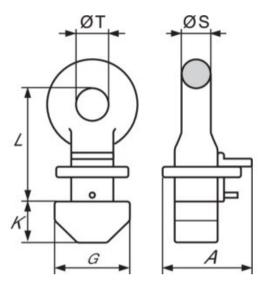

Marking: CE-marked

Temperature range: -40°C up to +100°C

Warning: Do not use with 4-leg slings. Only for straight lifting.

Safety factor: 4:1

Grade: 8

| Part code | Code   | WLL<br>ton | EWL<br>mm | A<br>mm | G<br>mm | K<br>mm | L<br>mm | S<br>mm | T<br>mm | Weight<br>kg |
|-----------|--------|------------|-----------|---------|---------|---------|---------|---------|---------|--------------|
| 4298CLT56 | CLT-56 | 56         | 160       | 123     | 101     | 57      | 160     | 39      | 45      | 32           |

## Blueprint