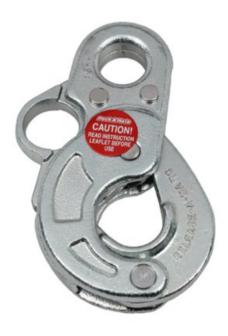

## **Hook - Quick Release Grade 8**

## **Product information**

Design: The hook self-locks when it is closed and during load. Opening the hook by a remote control is possible.

Material: Alloy steel grade 8.

Marking: Working load limit and code.

Finish: Zinc-plated.

Note: NOT FOR LIFTING!

Warning: Not to be heat-treated.

Safety factor: 5:1

Grade: 8

| Part code    | Code   | WLL<br>ton | EWL<br>mm | Maximum load that can be released ton | Force to release load kg | D<br>mm | L<br>mm | T<br>mm | k<br>mm | Weight<br>kg |
|--------------|--------|------------|-----------|---------------------------------------|--------------------------|---------|---------|---------|---------|--------------|
| 420500210490 | H-44.3 | 2.1        | 114       | 1,6                                   | 7                        | 35      | 114     | 24      | 23      | 0.9          |
| 420500810490 | H-44.9 | 8.1        | 178       | 4,5                                   | 11                       | 55      | 178     | 38      | 42      | 5            |