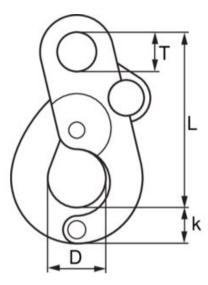

Finish: Zinc-plated.

Note: NOT FOR LIFTING!

Warning: Not to be heat-treated.

Safety factor: 5:1

Grade: 8

| Part code    | Code   | WLL<br>ton | EWL<br>mm | Maximum load that can be released ton | Force to release load kg | D<br>mm | L<br>mm | T<br>mm | k<br>mm | Weight<br>kg |
|--------------|--------|------------|-----------|---------------------------------------|--------------------------|---------|---------|---------|---------|--------------|
| 420500210490 | H-44.3 | 2.1        | 114       | 1,6                                   | 7                        | 35      | 114     | 24      | 23      | 0.9          |
| 420500810490 | H-44.9 | 8.1        | 178       | 4,5                                   | 11                       | 55      | 178     | 38      | 42      | 5            |

## Blueprint