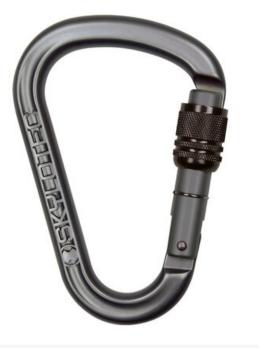

## **Carabiner passO-SC Skylotec**

## **Product information**

Aluminium carabiner (screw).

The passO HMS carabiner provides the foundation for the pinchLock and inLock. As passO-Screw (screwer, incl. safety marking), passO Twist (twistlock) and passO Tri (trilock) an essential part of every climbers' rack. Gate opening 30 mm in each case.

Material: Aluminium (anodised). Marking: According to standard, CE-marked, Supplier symbol, art no, standards, max. load. Standard: EN 362-B, EN 12275-H

| Part Code    | Min. Breaking force<br>kN | Size        | Breaking load, minor axis<br>kN | Max. opening<br>mm | Breaking load horizontal/open<br>kN | Weight<br>kg |
|--------------|---------------------------|-------------|---------------------------------|--------------------|-------------------------------------|--------------|
| 823502200260 | 22                        | 112x76,5 mm | 10                              | 30                 | 7                                   | 0.08         |